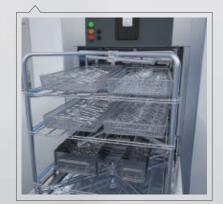

Process a wide variety of surgical instruments and devices with just one rack

Easy-to-read display lets you know when your instruments will be ready