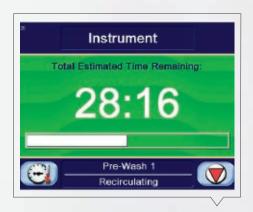

Process a wide variety of surgical instruments and devices with just one rack

Easy-to-read display lets you know when your instruments will be ready