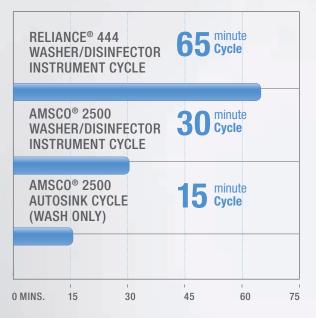

#### **IT FITS YOUR SCHEDULE**

- Easy-to-use controls and manual doors make operation and training simple
- Faster cycle times increase productivity, allowing you to run more cycles per hour
- Automate your manual cleaning process with the 15-minute AutoSink cycle